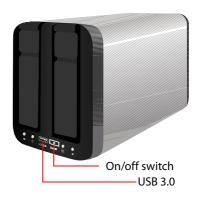

## **Power switch**

The SilverStore is designed to work 24/7 but to conserve electricity and extend the life of the device we advise to turn the SilverStore 2-Drive NAS off when it will not be used for a longer time period.