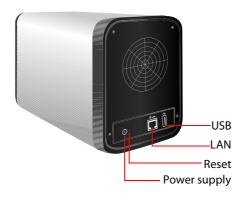

## **Power switch**

The SilverStore is designed to work 24/7 but to conserve electricity and extend the life of the device we advise to turn the SilverStore 2-Drive NAS off when it will not be used for a longer time period.