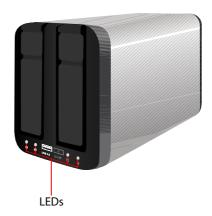

## **LED Description**

| LED |          | On            | Flashing                        | Red                | Off         |
|-----|----------|---------------|---------------------------------|--------------------|-------------|
| 1   | HDD 1    | HDD formatted | Data access                     | HDD<br>unformatted | х           |
| 2   | Power    | Device on     | х                               | х                  | Device off  |
| 3   | Activity | х             | e.g. Upgrade/<br>boot/shut down | System fault       | Normal mode |
| 4   | HDD 2    | HDD formatted | Data access                     | HDD<br>unformatted | х           |